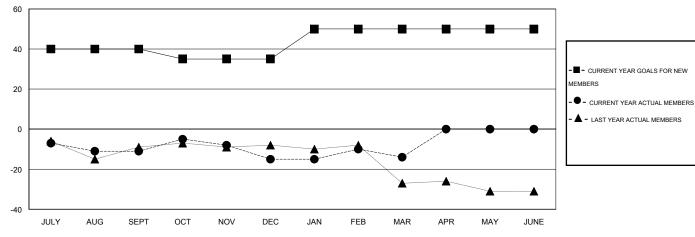

#### GOALS AND ACTUAL MEMBERS CUMULATIVE

| DROPPED CLUBS: 2  DROPPED MEMBERS |              | 11 CLUBS OF 29 ADDED 1 OR MORE<br>NEW MEMBERS | GENDER DISTRIBUTION           MALE         211 (61.70%)           FEMALE         131 (38.30%) |           |
|-----------------------------------|--------------|-----------------------------------------------|-----------------------------------------------------------------------------------------------|-----------|
| DECEASED  CLUB CANCELLED  OTHER   | 3<br>5<br>40 | CLICK HERE FOR HEALTH ASSESSMENT DATA         | FAMILY UNIT MEMBERS HEAD OF HOUSEHOLD                                                         | 116<br>53 |
| TOTAL                             | 48           |                                               | NON-HEAD OF HOUSEHOLD                                                                         | 63        |